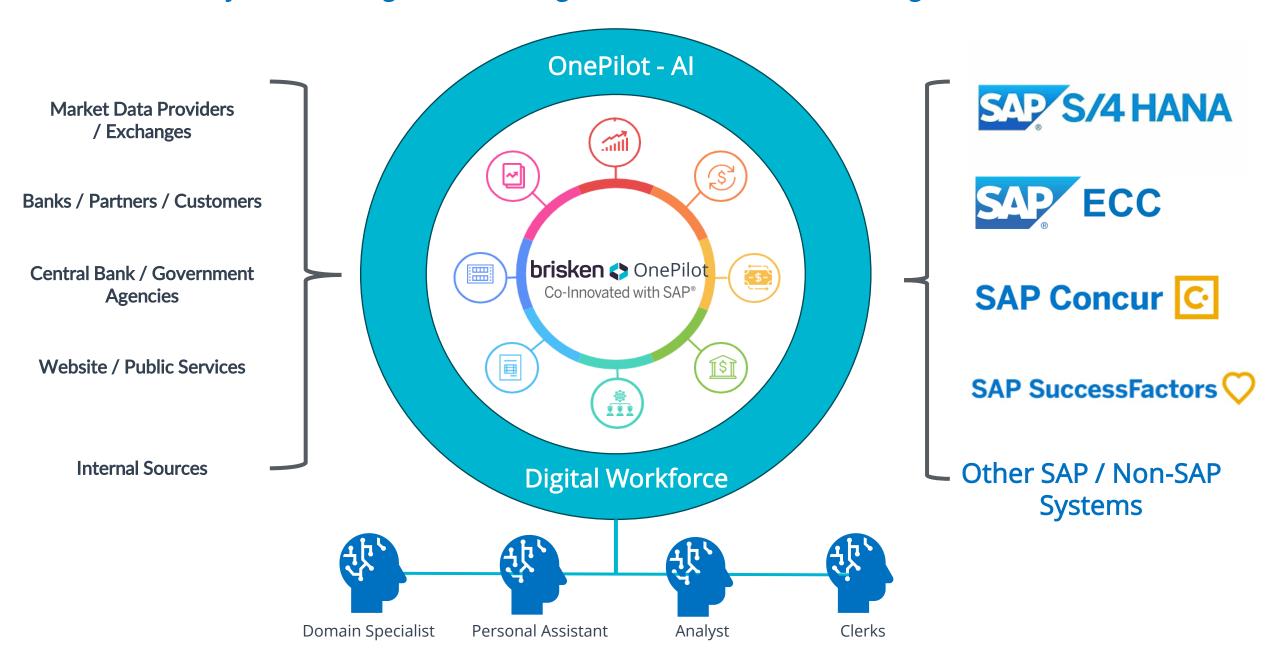

### AI – Powered Ecosystem Enabling Seamless Integration, Full Automation, and Digital Workforce / CoWorker